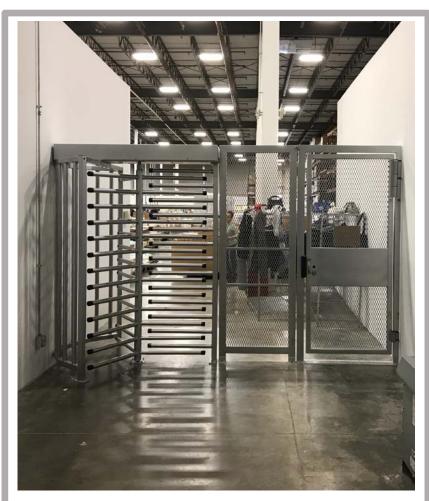

## OUTLAW INDUSTRIES FULL HEIGHT ADA GATE

**Design and Purpose:** This full height ADA compliant gate is designed with security and simplicity in mind. Ideal to place next to one of our Full Height Turnstiles with hardware to attach, It can be configured a number of ways. A door strike with panic bar, magnetic lock with push to exit button, or a typical door handle with a key and mortise lock. With tough welded steel or stainless-steel construction, a #9 mesh to resist tampering, and a heavy duty fully adjustable hydraulic selfclosing hinge, this gate is sure to stand the test of time.

This 36" ADA gate is powder coated silver to match aluminum and features an electric strike with an adjustable hydraulic self closing hinge. (turnstile and custom partition sold separately.

JESSE JAMES: 719-367-4812 JESSE JAMES JR: 720-278-8811 SHOP: 719-683-2498