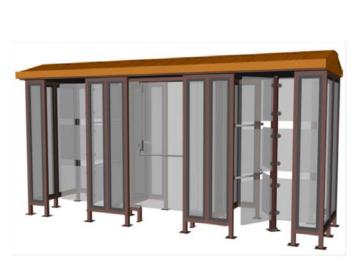

#### **Design and Purpose**

The ALL-IN-ONE Canopy turnstile is an elegant turnstile truly unique in its design. There is not another turnstile like it on the market. The function of the ALL-IN-ONE is to provide controlled access when entering or exiting a facility where high flow traffic is present. It can achieve this both mechanically or electronically with access control. The canopy includes gutters and downspouts eliminating the need to purchase and install a canopy like you would to cover other types of turnstiles. Also, when additional turnstiles and ADA gates are purchased, when assembled it will provide a continuous roofline over the entrance.

-A counter for the locking mechanism

-Cold weather package

OUTLAW INDUSTRIES 3475 S. Calhan Hwy Calhan, CO 80808 Jessejames@outlawindustries.com

-Two single turnstiles and an ADA Gate fully assembled to create a continuous roof line.