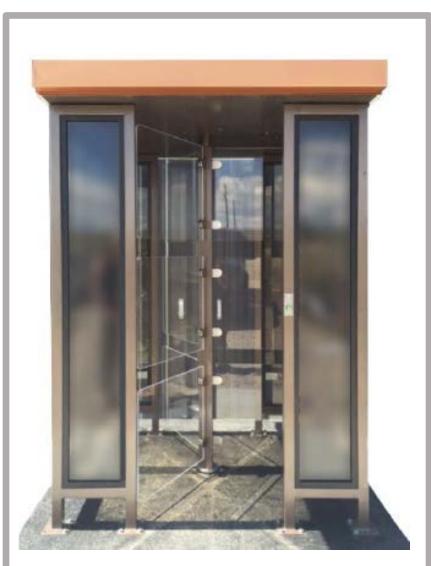

### **Overall Dimensions**

-Overall dimension of one turnstile is 5' 6" wide 5' 6" Deep and 96" Tall.

- A single ALL-IN-ONE turnstile installed and looking good.

OUTLAW INDUSTRIES 3475 S. Calhan Hwy Calhan, CO 80808 Jessejames@outlawindustries.com JESSE JAMES: 719-367-4812 JESSE JAMES JR: 720-278-8811 SHOP: 719-683-2498