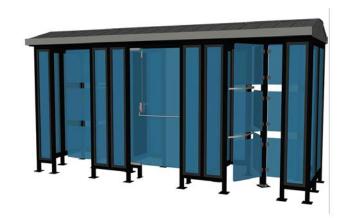

#### **Design and Purpose**

The ALL-IN-ONE Canopy turnstile is an elegant turnstile truly unique in its design. There is not another turnstile like it on the market. The function of the ALL-IN-ONE is to provide controlled access when entering or exiting a facility where high flow traffic is present. It can achieve this both mechanically or electronically with access control. The canopy includes gutters and downspouts eliminating the need to purchase and install a canopy like you would to cover other types of turnstiles. Also, when additional turnstiles and ADA gates are purchased, when assembled it will provide a continuous roofline over the entrance.

#### **Options**

-Several different canopy and trim colors to choose from to best match your facility

-Bronze or clear anodized aluminum window frames

-Clear or tinted glass/polycarbonate

-The canopy shape can be changed to shed water in one direction

-Several Different colors of for the canopy/trim, as well as the framing, glass and window frames.

JESSE JAMES: 719-367-4812 JESSE JAMES JR: 720-278-8811 SHOP: 719-683-2498