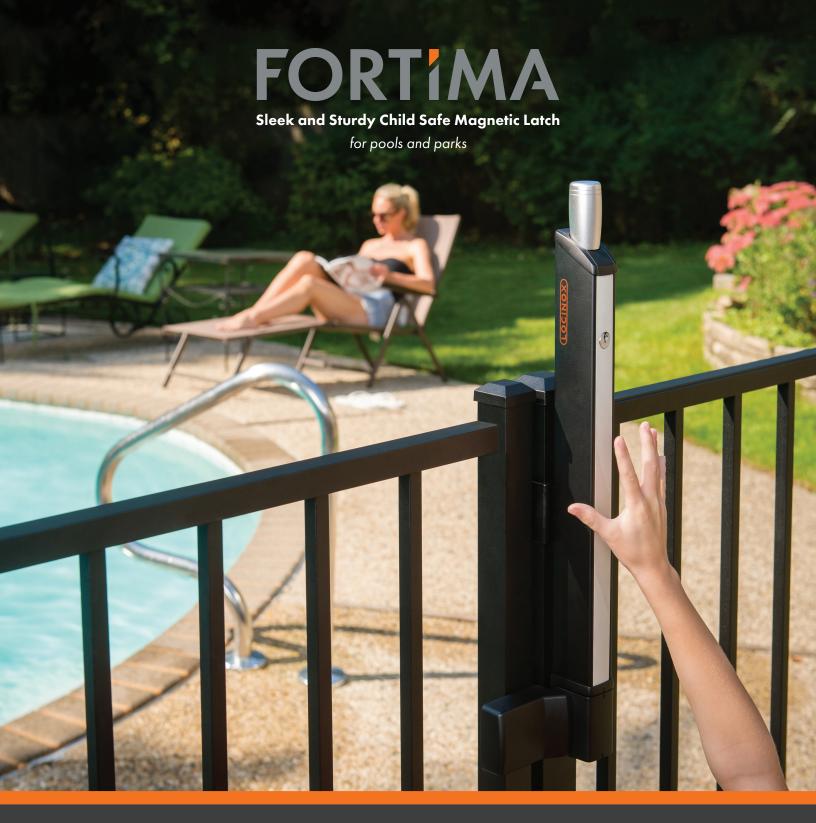

## **FORTIMA**

SLEEK AND STURDY CHILD SAFE MAGNETIC LATCH FOR POOLS AND PARKS

- Unique and extremely durable patented design with anodized aluminum housing
- ✓ Strongest magnetic force on the market: magnetic distance of 1-1/4" (2x industry standard!)
- ✓ Tested up to 2 million cycles Limited Lifetime Warranty!
- Rekeyable to match any lock: Schlage-C Key-in-knob cylinder (5pin, drilled 6pin)
- ✓ Sag-proof! 3/4" vertical tolerance after installation
- ✓ Full vertical adjustability and 1" horizontal adjustability a gap of 3/8" up to 1-3/8"
- ✓ Push down prevention: only opens when magnet is pulled up, adding additional security
- ✓ Perfect for metal, vinyl or wooden gates, available for round (R) and square (K) posts
- Meets international standards for pool gates (always confirm with the respective authorities)