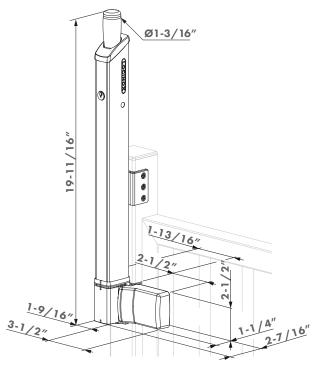

## **FORTIMA**

SLEEK AND STURDY CHILD SAFE MAGNETIC LATCH FOR POOLS AND PARKS

- Unique and extremely durable patented design with anodized aluminum housing
- ✓ Strongest magnetic force on the market: magnetic distance of 1-1/4" (2x industry standard!)
- ✓ Tested up to 2 million cycles Limited Lifetime Warranty!
- Rekeyable to match any lock: Schlage-C Key-in-knob cylinder (5pin, drilled 6pin)
- ✓ Sag-proof! 3/4" vertical tolerance after installation
- ✓ Full vertical adjustability and 1" horizontal adjustability a gap of 3/8" up to 1-3/8"
- ✓ Push down prevention: only opens when magnet is pulled up, adding additional security
- ✓ Perfect for metal, vinyl or wooden gates, available for round (R) and square (K) posts
- Meets international standards for pool gates (always confirm with the respective authorities)