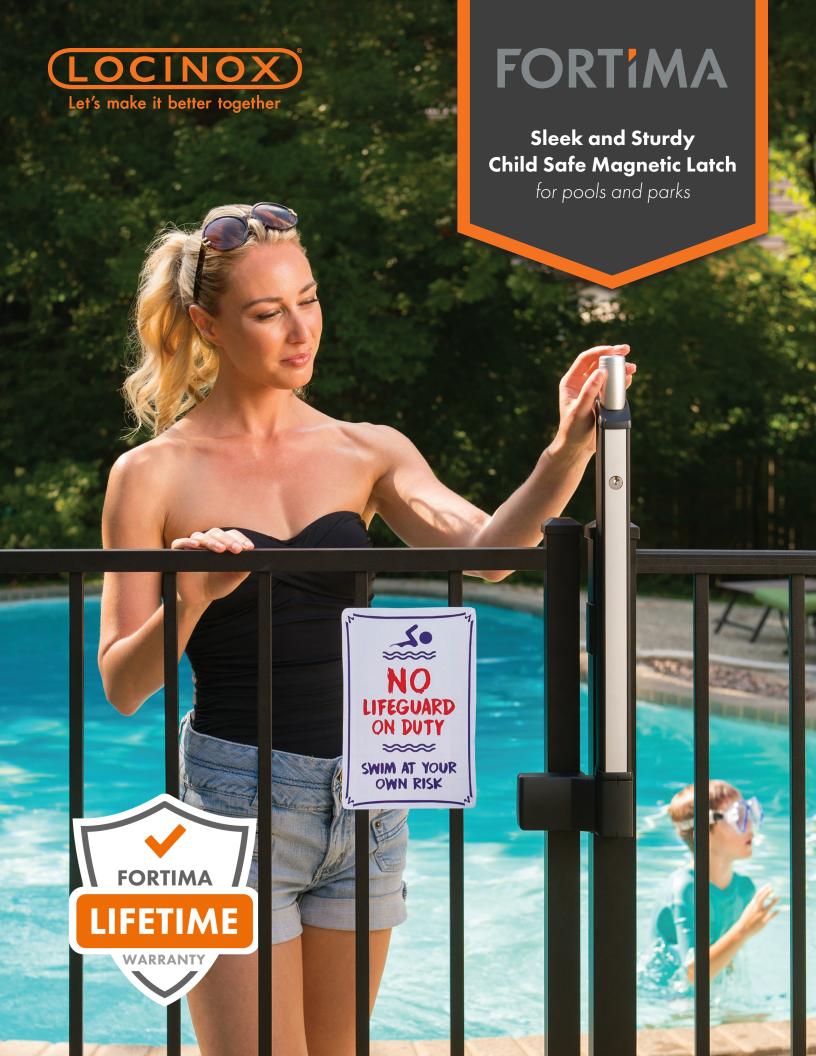

## **FORTIMA**

SLEEK AND STURDY CHILD SAFE MAGNETIC LATCH FOR POOLS AND PARKS

- Unique and extremely durable patented design with anodized aluminum housing
- ✓ Strongest magnetic force on the market: magnetic distance of 1-1/4" (2x industry standard!)
- ✓ Tested up to 2 million cycles Limited Lifetime Warranty!
- Rekeyable to match any lock: Schlage-C Key-in-knob cylinder (5pin, drilled 6pin)
- ✓ Sag-proof! 3/4" vertical tolerance after installation
- ✓ Full vertical adjustability and 1" horizontal adjustability a gap of 3/8" up to 1-3/8"
- ✓ Push down prevention: only opens when magnet is pulled up, adding additional security
- ✓ Perfect for metal, vinyl or wooden gates, available for round (R) and square (K) posts
- Meets international standards for pool gates (always confirm with the respective authorities)