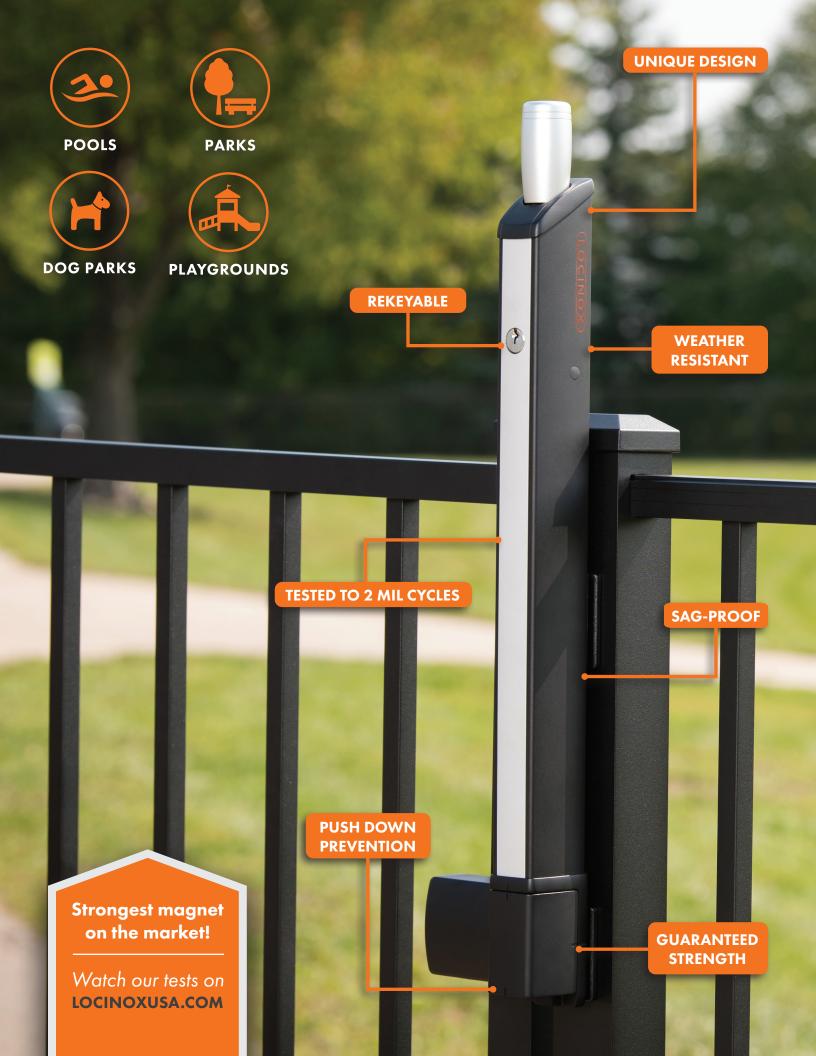

## **FORTIMA**

SLEEK AND STURDY CHILD SAFE MAGNETIC LATCH FOR POOLS AND PARKS

- Unique and extremely durable patented design with anodized aluminum housing
- ✓ Strongest magnetic force on the market: magnetic distance of 1-1/4" (2x industry standard!)
- ✓ Tested up to 2 million cycles Limited Lifetime Warranty!
- Rekeyable to match any lock: Schlage-C Key-in-knob cylinder (5pin, drilled 6pin)
- ✓ Sag-proof! 3/4" vertical tolerance after installation
- ✓ Full vertical adjustability and 1" horizontal adjustability a gap of 3/8" up to 1-3/8"
- ✓ Push down prevention: only opens when magnet is pulled up, adding additional security
- ✓ Perfect for metal, vinyl or wooden gates, available for round (R) and square (K) posts
- Meets international standards for pool gates (always confirm with the respective authorities)