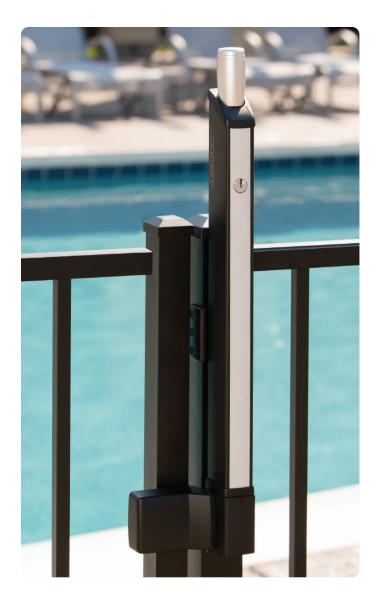

## **FORTIMA**

SLEEK AND STURDY CHILD SAFE MAGNETIC LATCH FOR POOLS AND PARKS

- Unique and extremely durable patented design with anodized aluminum housing
- ✓ Strongest magnetic force on the market: magnetic distance of 1-1/4" (2x industry standard!)
- ✓ Tested up to 2 million cycles Limited Lifetime Warranty!
- Rekeyable to match any lock: Schlage-C Key-in-knob cylinder (5pin, drilled 6pin)
- ✓ Sag-proof! 3/4" vertical tolerance after installation
- ✓ Full vertical adjustability and 1" horizontal adjustability a gap of 3/8" up to 1-3/8"
- ✓ Push down prevention: only opens when magnet is pulled up, adding additional security
- ✓ Perfect for metal, vinyl or wooden gates, available for round (R) and square (K) posts
- Meets international standards for pool gates (always confirm with the respective authorities)