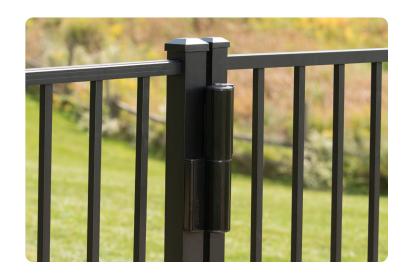

## **TIGER**

180° HYDRAULIC GATE CLOSER AND HINGE IN ONE Perfectly pairs with the FortiMa latch