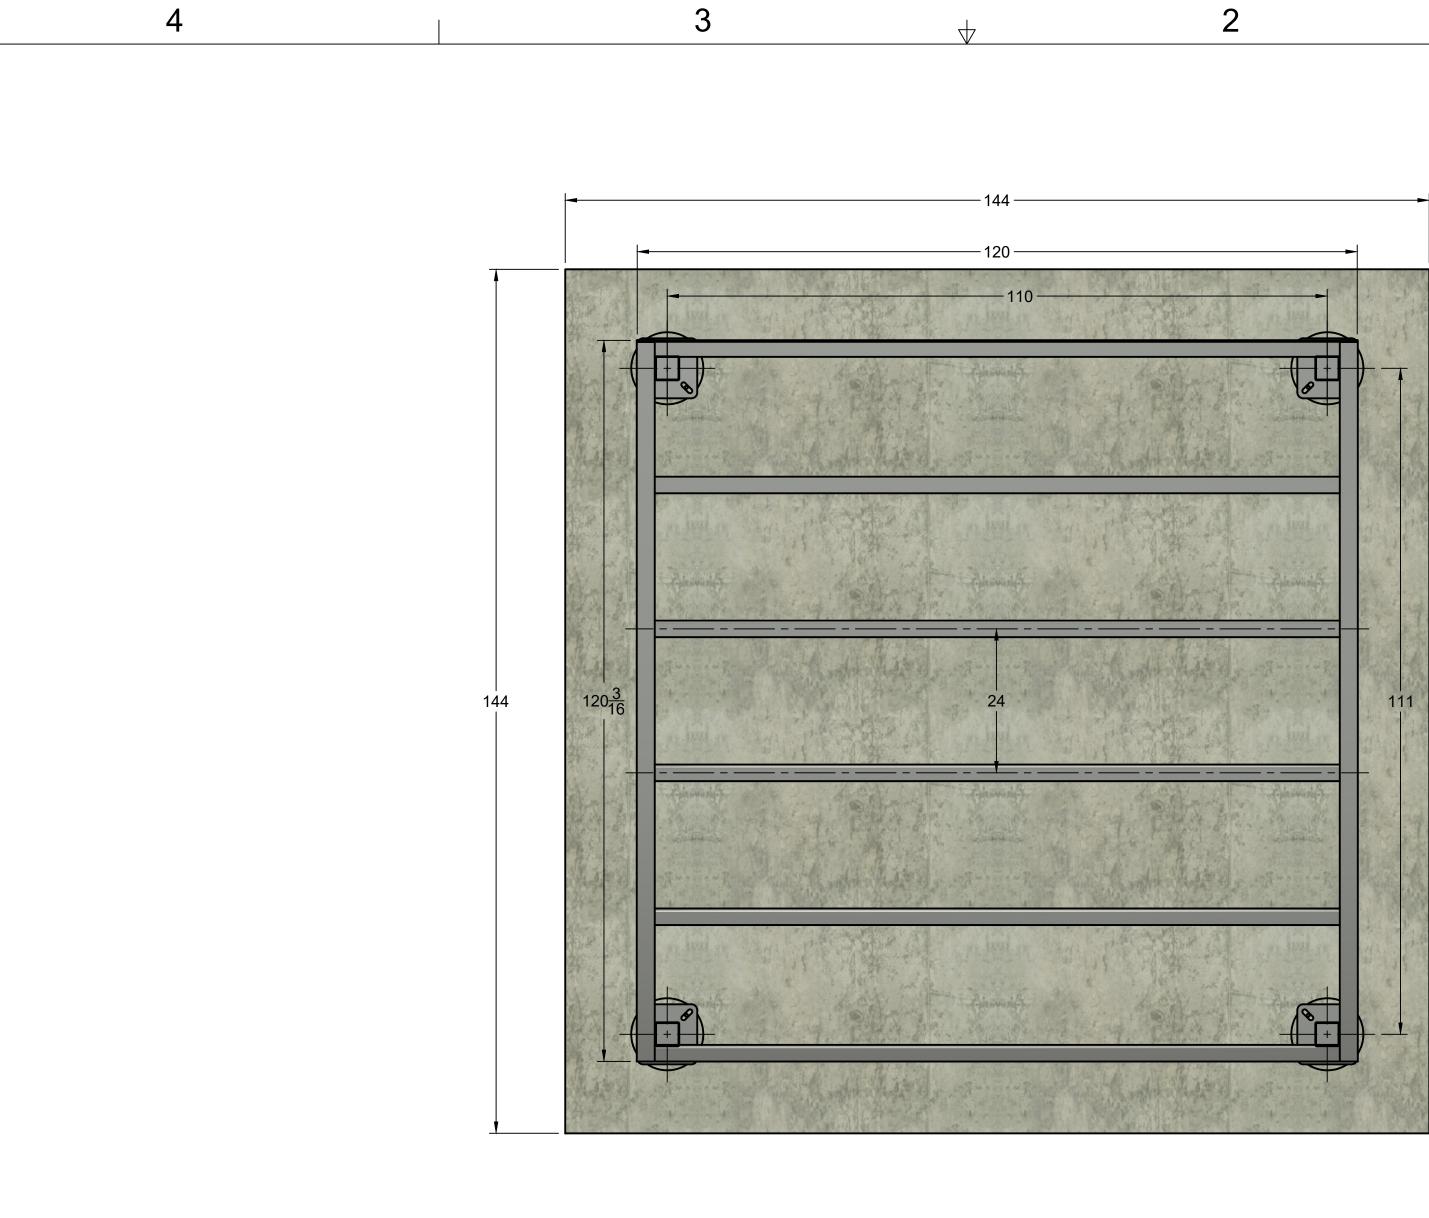

D

| ht Laws<br>out the<br>C".<br>e |          | DUTLAW      |          | PROJECT<br>Canopies<br>TITLE<br>4 POST 10' BASIC CANOPY MODI<br>TOP VIEW |         |    |        |           |     |  |
|--------------------------------|----------|-------------|----------|--------------------------------------------------------------------------|---------|----|--------|-----------|-----|--|
|                                | APPROVED |             |          | SIZE                                                                     | CODE    |    | DWG NO |           | REV |  |
|                                | CHECKED  |             |          | С                                                                        |         |    |        |           |     |  |
|                                | DRAWN    | Jesse Moses | 1/2/2025 | SCAL                                                                     | LE 1:16 | WE | IGHT   | SHEET 3/4 |     |  |
| 2                              | 2        |             |          |                                                                          |         |    | 1      |           |     |  |