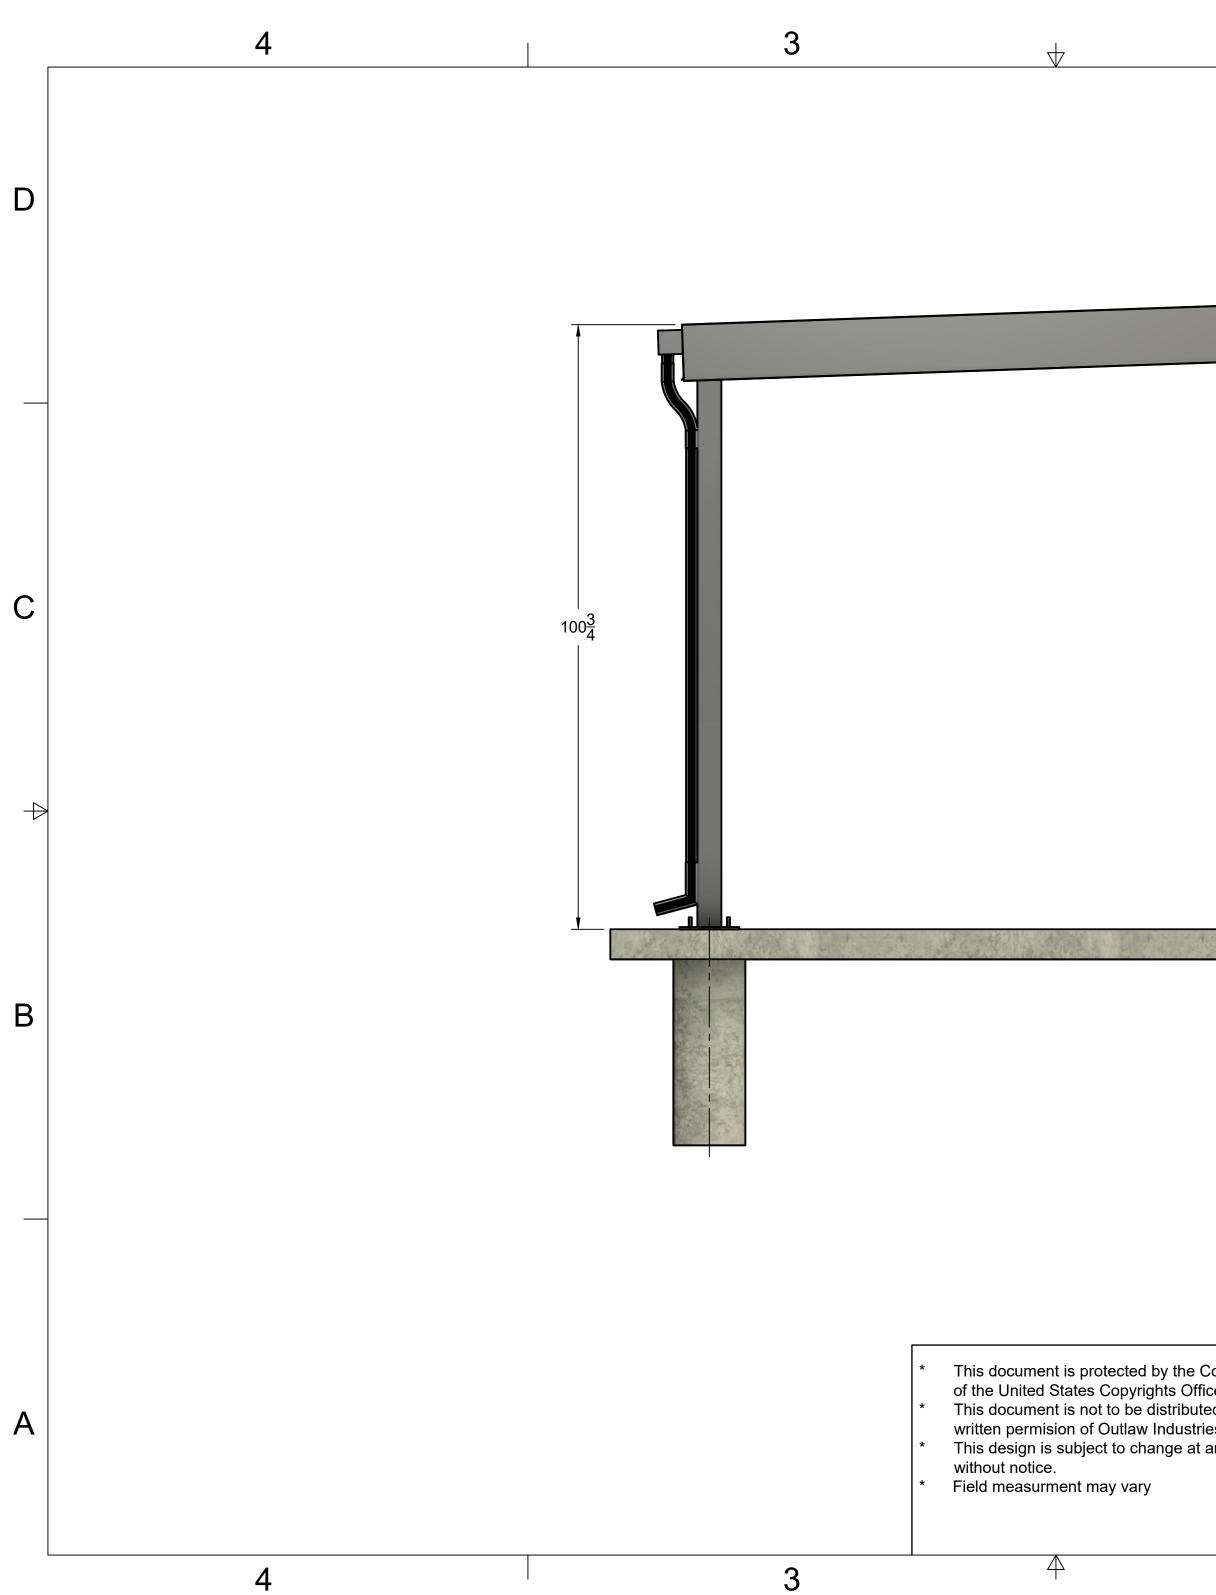

| 88°                                                                          |                                                                            |           |
|------------------------------------------------------------------------------|----------------------------------------------------------------------------|-----------|
|                                                                              | 105                                                                        | С         |
|                                                                              |                                                                            | $\forall$ |
|                                                                              |                                                                            | В         |
|                                                                              |                                                                            |           |
| e Copyright Laws<br>ffice.<br>uted without the<br>tries "LLC".<br>at anytime | PROJECT<br>Canopies<br>TITLE<br>4 POST 10' BASIC CANOPY MODEL<br>SIDE VIEW | A         |
|                                                                              | APPROVED     SIZE     CODE     DWG NO     REV       CHECKED     C          |           |
|                                                                              | DRAWN Jesse Moses 1/2/2025 SCALE 1:16 WEIGHT SHEET 2/4                     |           |
| 2                                                                            | · · · · · · · · · · · · · · · · · · ·                                      |           |