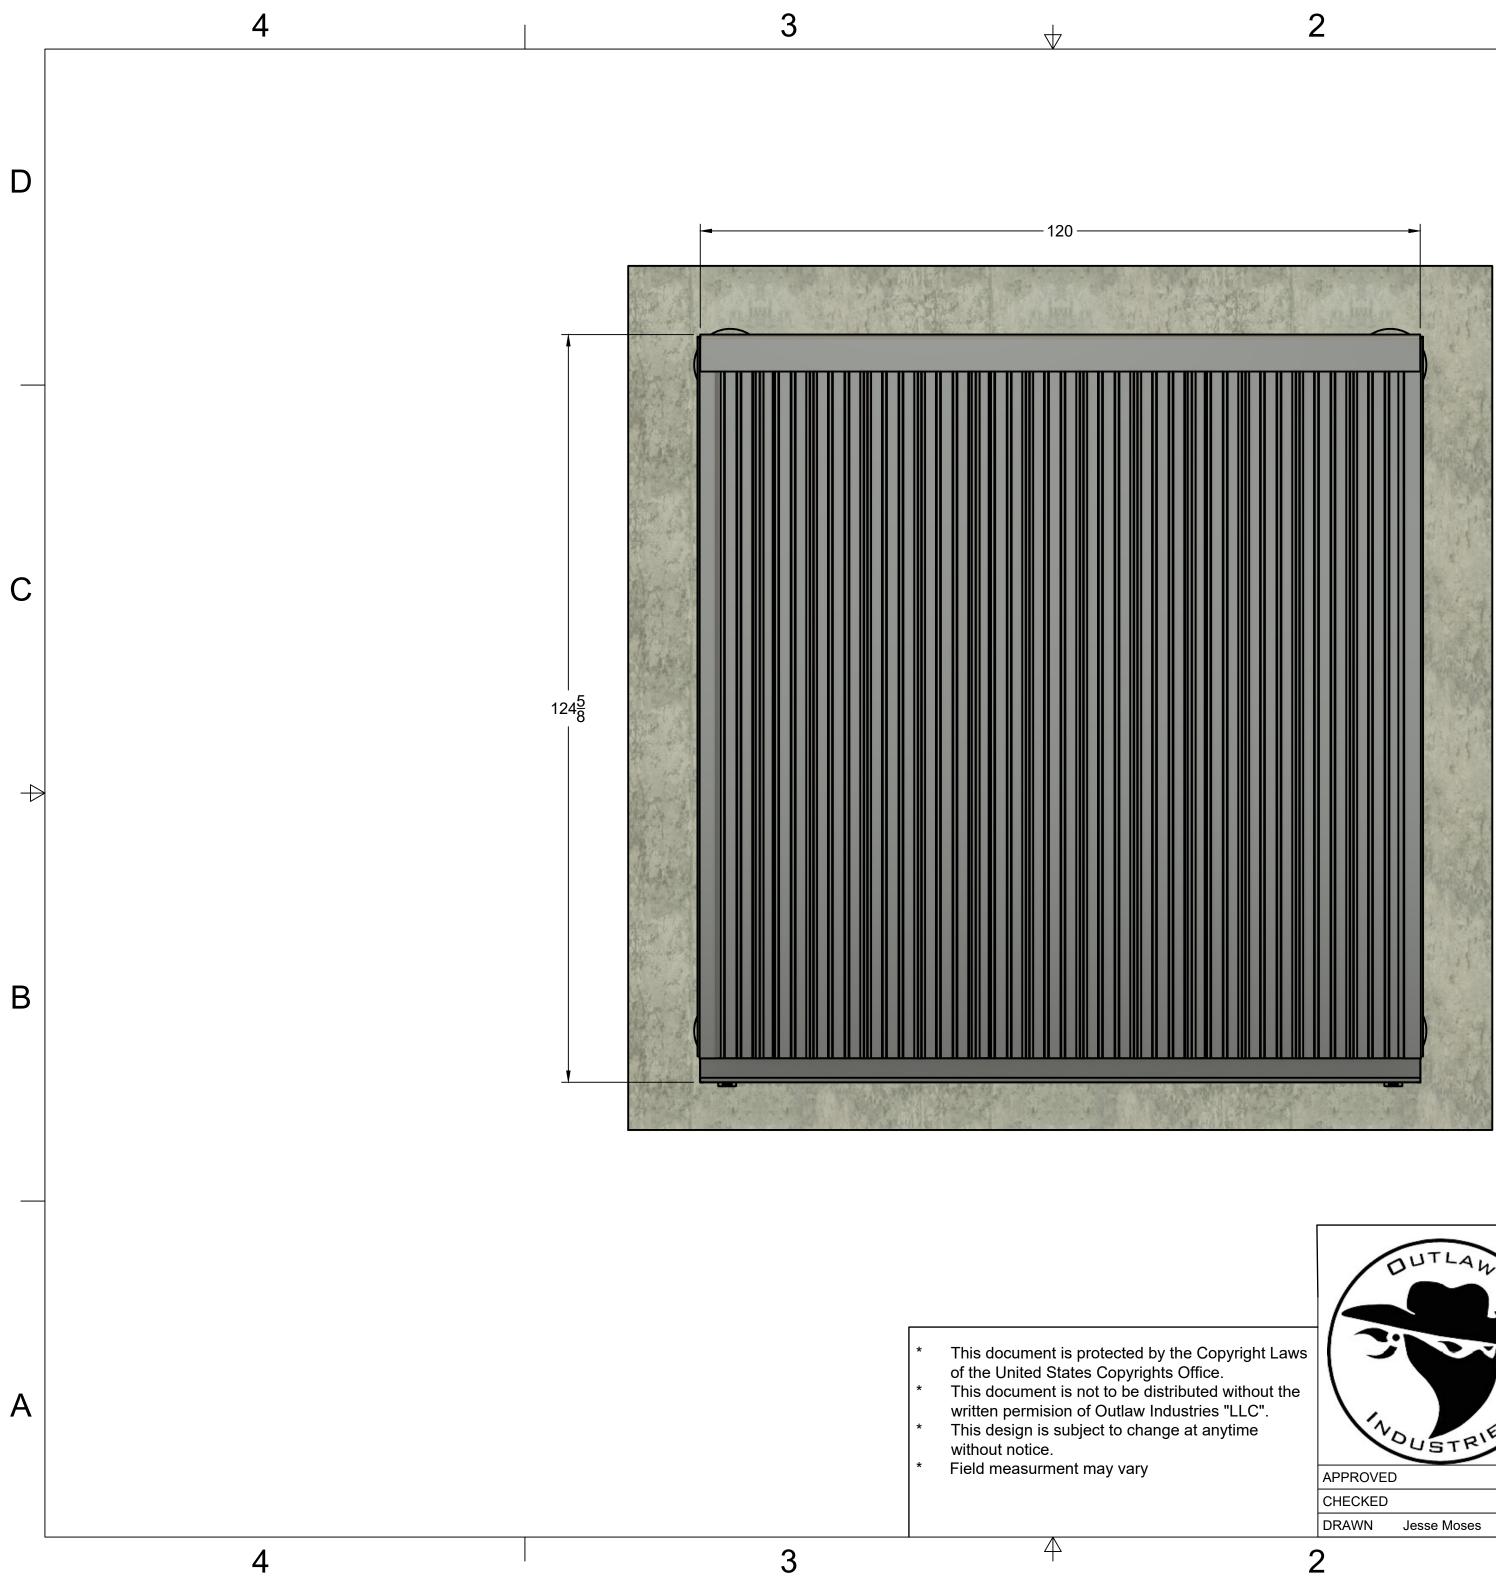

D

| ht Laws<br>out the<br>C".<br>e |          | DUTLAW      |          | PROJECT<br>Canopies<br>TITLE<br>4 POST 10' BASIC CANOPY MODI<br>TOP VIEW |         |    |        |           |     |  |
|--------------------------------|----------|-------------|----------|--------------------------------------------------------------------------|---------|----|--------|-----------|-----|--|
|                                | APPROVED |             |          | SIZE                                                                     | CODE    |    | DWG NO |           | REV |  |
|                                | CHECKED  |             |          | С                                                                        |         |    |        |           |     |  |
|                                | DRAWN    | Jesse Moses | 1/2/2025 | SCAL                                                                     | LE 1:16 | WE | IGHT   | SHEET 3/4 |     |  |
| 2                              | 2        |             |          |                                                                          |         |    | 1      |           |     |  |