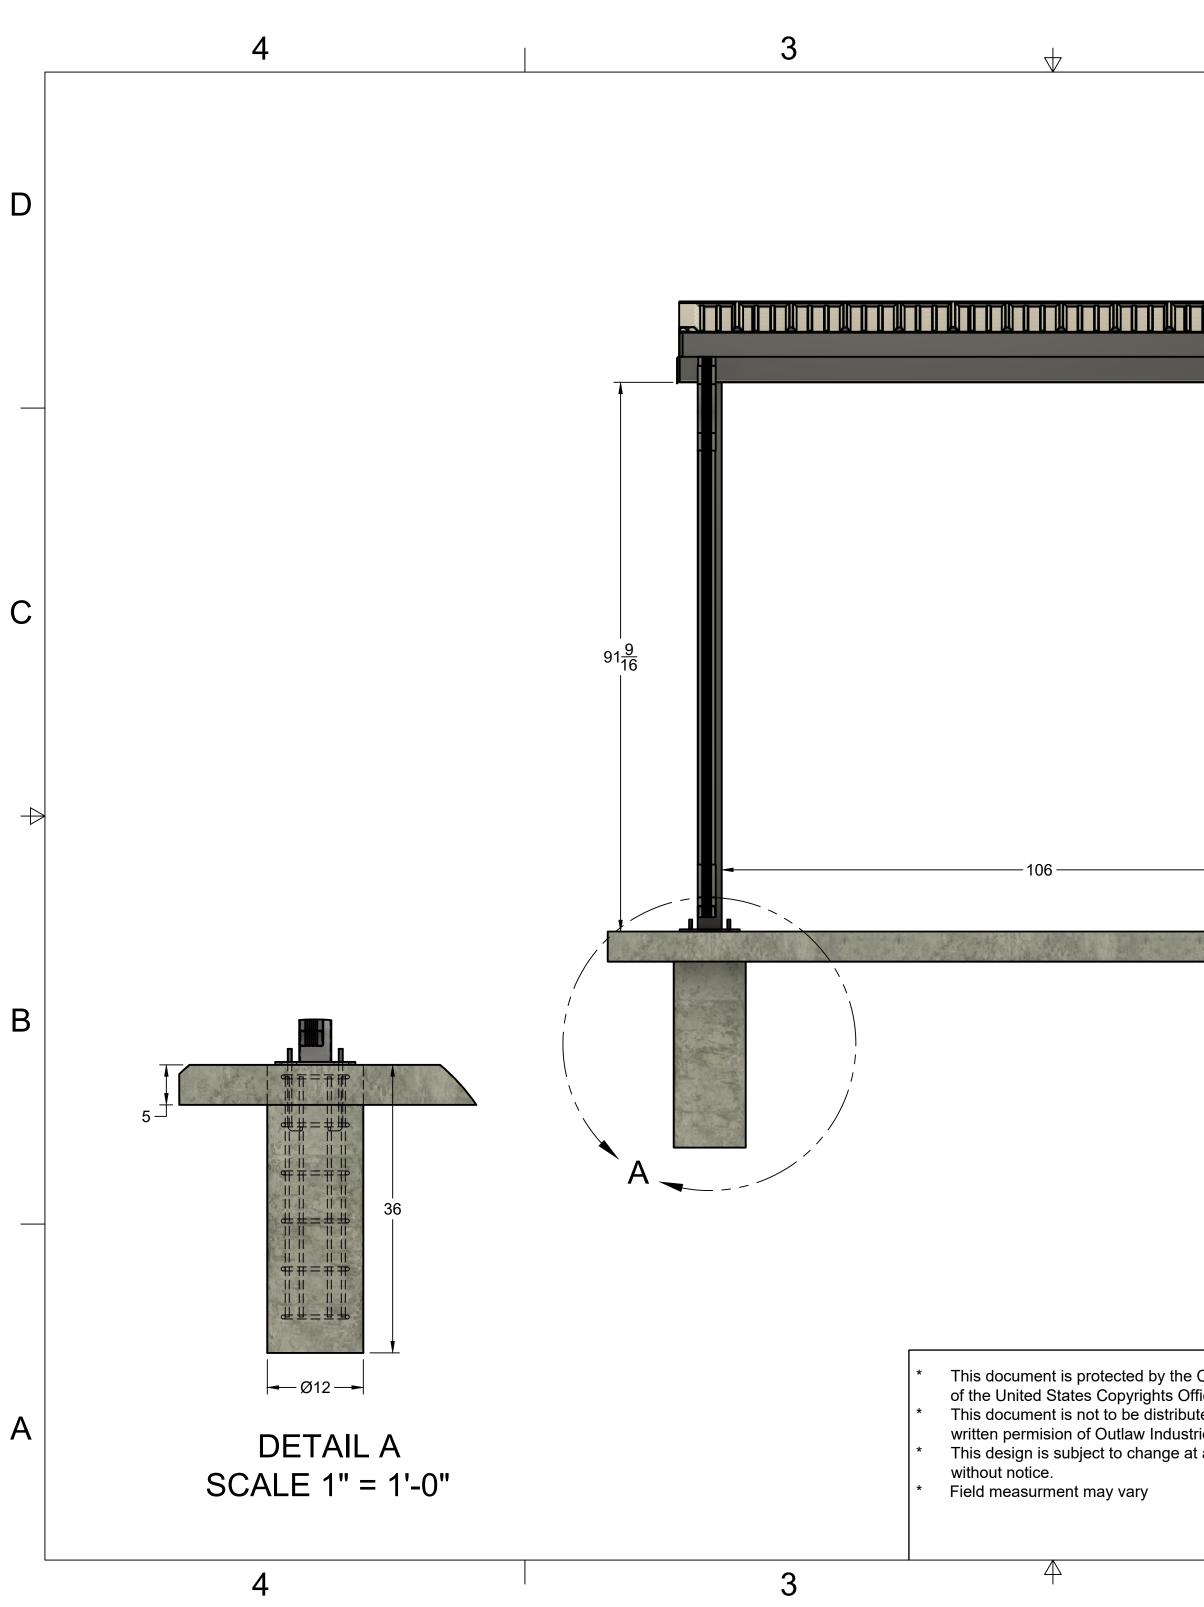

D

С

 $\rightarrow$ 

В

Α

3

4

| Copyright Laws<br>ce.<br>ed without the<br>es "LLC".<br>anytime |          | DUTLAW      |          | TITLE | anopies |    | BASIC CANO<br>D COLUMN | DPY MOD<br>DET | )EL | A |
|-----------------------------------------------------------------|----------|-------------|----------|-------|---------|----|------------------------|----------------|-----|---|
|                                                                 | APPROVED |             |          | SIZE  | CODE    |    | DWG NO                 |                | REV |   |
|                                                                 | CHECKED  |             |          | С     |         |    |                        |                |     |   |
|                                                                 | DRAWN    | Jesse Moses | 1/2/2025 | SCAL  | LE 1:16 | WE | IGHT                   | SHEET 4/4      |     |   |
|                                                                 | 2        |             |          |       |         |    | 1                      |                |     |   |