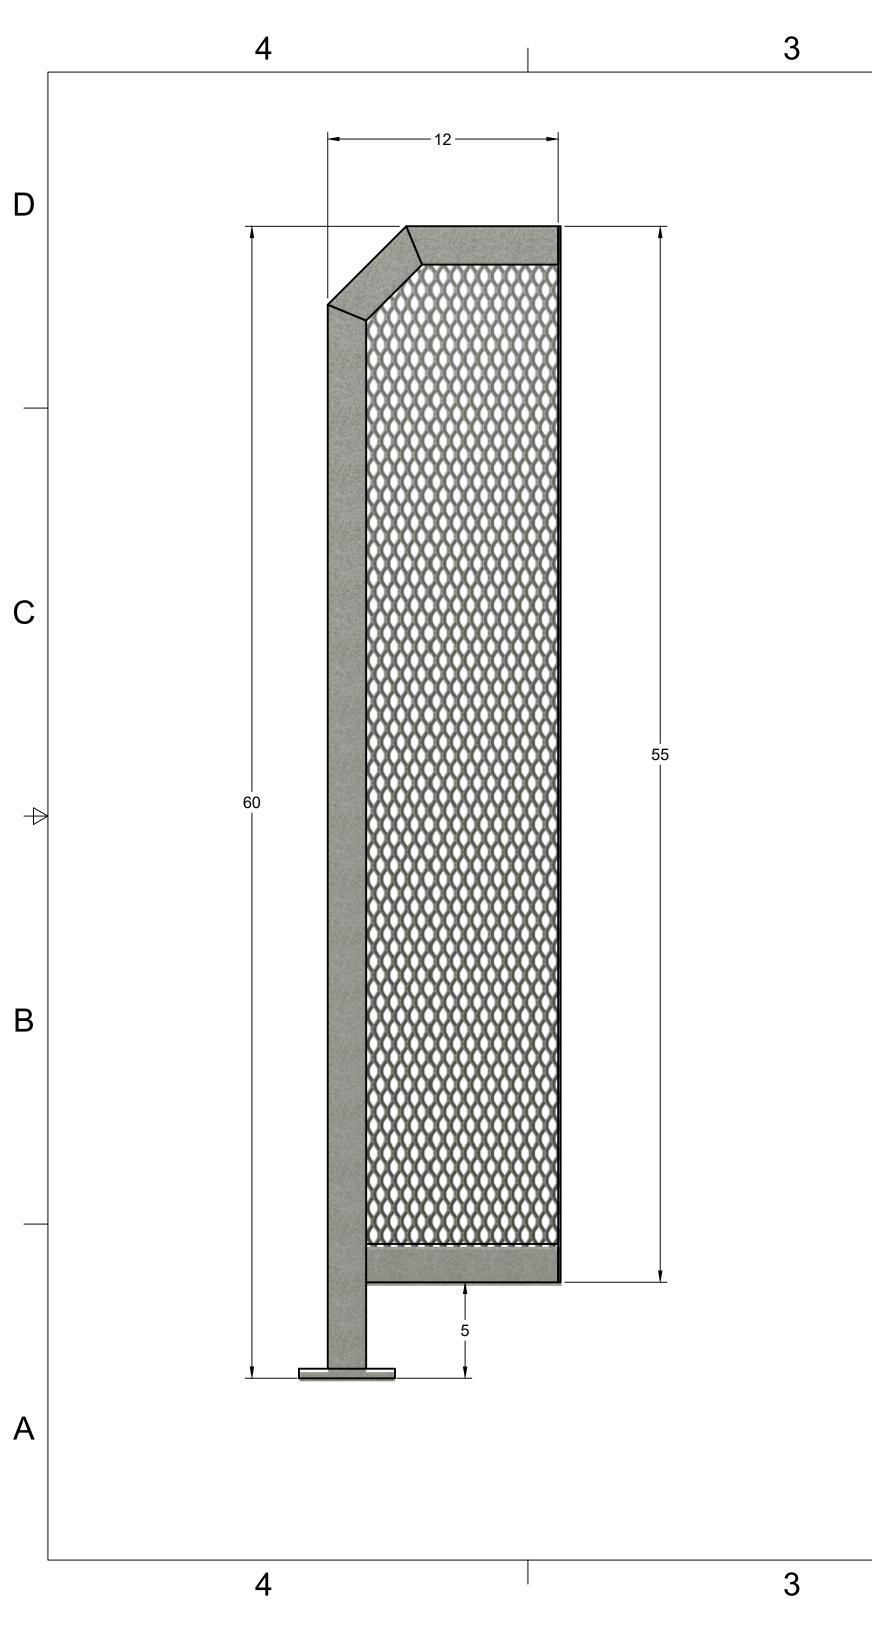

4

| pyright Laws<br>e.<br>I without the<br>s "LLC".<br>nytime | PROJECT<br>ANTI REACH BARRIER<br>TITLE<br>ANTI REACH BARRIER |                 |         |      |        |    |        |           | A   |  |
|-----------------------------------------------------------|--------------------------------------------------------------|-----------------|---------|------|--------|----|--------|-----------|-----|--|
|                                                           | APPROVED                                                     |                 |         | SIZE | CODE   |    | DWG NO |           | REV |  |
|                                                           | CHECKED                                                      |                 |         | С    |        |    |        |           |     |  |
|                                                           | DRAWN                                                        | Jesse Moses 1/2 | 24/2023 | SCAL | _E 1:5 | WE | EIGHT  | SHEET 1/1 |     |  |
| 2                                                         | 2                                                            |                 |         |      |        |    | 1      |           |     |  |