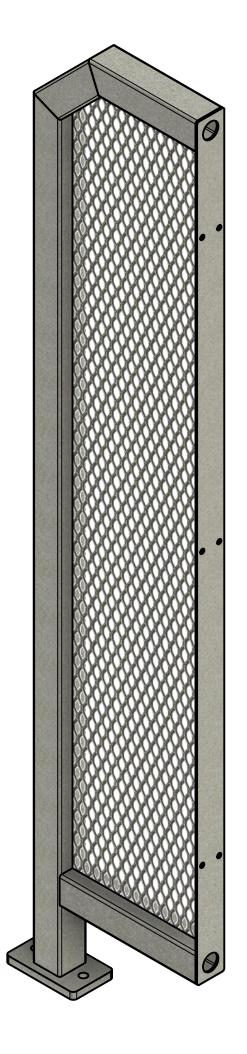

4

| pyright Laws<br>e.<br>I without the<br>s "LLC".<br>nytime | PROJECT<br>ANTI REACH BARRIER<br>TITLE<br>ANTI REACH BARRIER |                 |         |      |        |    |        |           | A   |  |
|-----------------------------------------------------------|--------------------------------------------------------------|-----------------|---------|------|--------|----|--------|-----------|-----|--|
|                                                           | APPROVED                                                     |                 |         | SIZE | CODE   |    | DWG NO |           | REV |  |
|                                                           | CHECKED                                                      |                 |         | С    |        |    |        |           |     |  |
|                                                           | DRAWN                                                        | Jesse Moses 1/2 | 24/2023 | SCAL | _E 1:5 | WE | EIGHT  | SHEET 1/1 |     |  |
| 2                                                         | 2                                                            |                 |         |      |        |    | 1      |           |     |  |