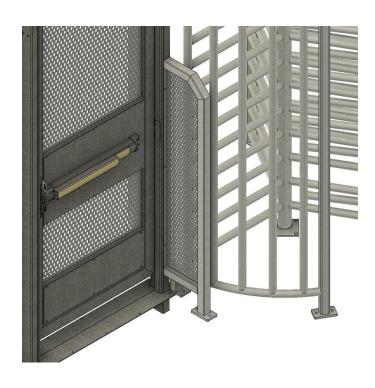

## ANTI-REACH BARRIER

## **DESCRIPTION**

THE ANTI-REACH BARRIER IS AN ACCESSORY DESIGNED TO BE USED IN CONJUNCTION WITH AN ADA GATE AND TURNSTILE. AN ANTI-REACH BARRIER SHOULD ALWAYS BE USED WHEN INSTALLING AN ADA GATE NEXT TO A TURNSTILE TO PROHIBIT SOMEONE FROM REACHING THROUGH THE BARS ON THE TURNSTILE AND OPENING THE ADA GATE BY PUSHING ON THE PANIC BAR FROM THE OUTSIDE. IT CAN ALSO BE USED TO MAKE THE ADA GATE STURDIER IF STANDING ALONE OR ON A PORTABLE BASE.