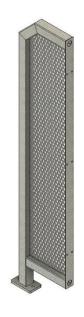

## ANTI-REACH BARRIER

## **DESCRIPTION**

THE ANTI-REACH BARRIER IS AN ACCESSORY DESIGNED TO BE USED IN CONJUNCTION WITH AN ADA GATE AND TURNSTILE. AN ANTI-REACH BARRIER SHOULD ALWAYS BE USED WHEN INSTALLING AN ADA GATE NEXT TO A TURNSTILE TO PROHIBIT SOMEONE FROM REACHING THROUGH THE BARS ON THE TURNSTILE AND OPENING THE ADA GATE BY PUSHING ON THE PANIC BAR FROM THE OUTSIDE. IT CAN ALSO BE USED TO MAKE THE ADA GATE STURDIER IF STANDING ALONE OR ON A PORTABLE BASE.