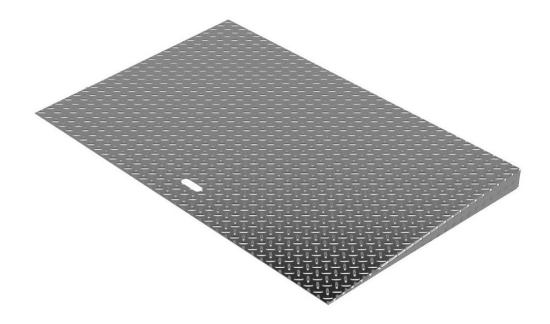

#### FOLD DOWN RAMPS

FOLD DOWN RAMPS ARE AVAILABLE AS AN ADD ON. FOLD DOWN RAMPS ARE MADE FROM ALUMINUM DIAMOND PLATE AND ARE FASTENED TO THE BASE WITH HINGES.

OUTLAW INDUSTRIES
3475 S. CALHAN HWY
CALHAN, CO 80808
SALES@OUTLAWINDUSTRIES.CO