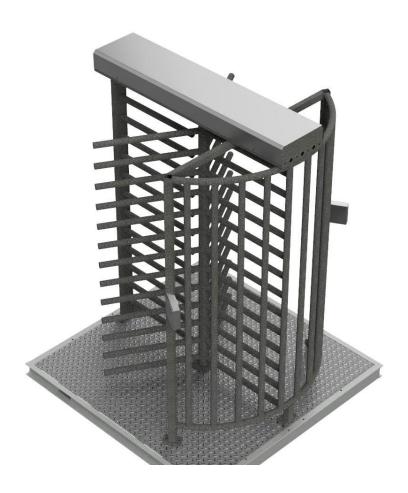

## **AG-30-T PORTABLE**

## DESCRIPTION

THE PORTABLE AG-30-T IS A HEAVY-DUTY TURNSTILE WITH A PORTABLE BASE. THE BASE IS GALVANIZED STEEL AND THE TURNSTILE CAN BE ORDERED IN ANY OF THE FOLLOWING FINISHES, GALVANIZED, POWDER COATED, POWDER COAT OVER GALVANIZED, AND STAINLESS STEEL. THE PORTABLE AG-30-T TURNSTILE IS A GREAT SOLUTION FOR CONSTRUCTION SITES WHERE YOU NEED A ACCESS CONTROL SOLUTION THAT YOU CAN MOVE FROM JOBSITE TO JOBSITE WITHOUT HAVING TO REINSTALL THE TURNSTILE.