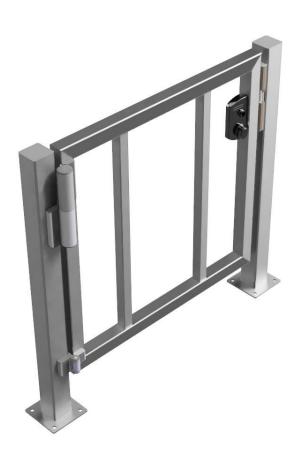

## AG-36-SG WAIST HIGH SWING GATE WITH ELECTRIC STRIKE

## DESCRIPTION

THE AG-36-SG WITH ELECTRIC STRIKE IS A WAIST HIGH SWING GATE THAT FEATURES A TOP OF THE LINE HYDRAUILIC GATE CLOSER AND ELECTRIC STRIKE. IT IS AVAILABLE IN STAINLESS STEEL, GALVANIZED, POWDER COAT OVER GALVANIZED, AND POWDER COATED FINISHES. THIS GATE CAN BE CUSTOMIZED TO FIT ANY APPLICATION. CUSTOM MATCHING FILLER PANELS CAN ALSO BE MANUFACTURED.