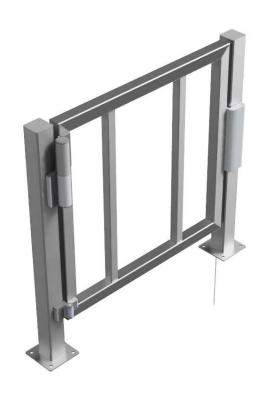

## AG-36-SG WAIST HIGH SWING GATE WITH MAG LOCK

## DESCRIPTION

THE AG-36-SG WITH MAGLOCK IS A WAIST HIGH SWING GATE THAT FEATURES A TOP OF THE LINE HYDRAUILIC GATE CLOSER AND MAGLOCK. IT IS AVAILABLE IN STAINLESS STEEL, GALVANIZED, POWDER COAT OVER GALVANIZED, AND POWDER COATED FINISHES. THIS GATE CAN BE CUSTOMIZED TO FIT ANY APPLICATION. CUSTOM MATCHING FILLER PANELS CAN ALSO BE MANUFACTURED.