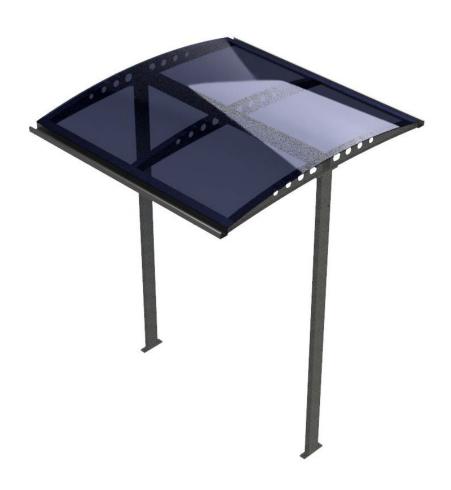

## ARCHED PLEXIGLASS CANOPY

## DESCRIPTION

The Arched Plexiglass canopy is a simple easy to install, futuristic looking canopy designed to cover turnstiles and gates. It's a great way to protect your investment and have a modern look. It can be mounted directly to concrete or mounted to one of our portable bases. They are available in different sizes depending on which products you are trying to cover. Install them next to each other to cover an array of turnstiles and gates.