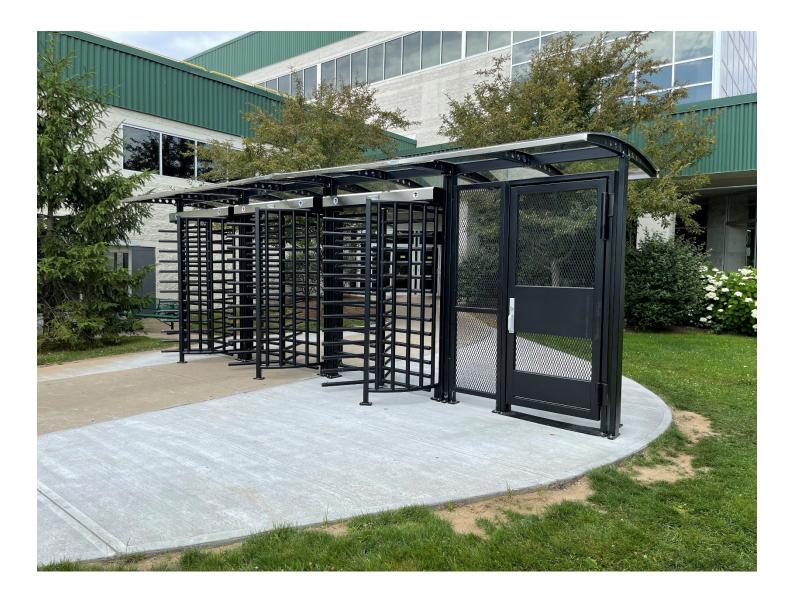

## DESCRIPTION

The Arched Plexiglass canopy is a simple easy to install, futuristic looking canopy designed to cover turnstiles and gates. It's a great way to protect your investment and have a modern look. It can be mounted directly to concrete or mounted to one of our portable bases. They are available in different sizes depending on which products you are trying to cover. Install them next to each other to cover an array of turnstiles and gates.

## ARCHED PLEXIGLASS CANOPY