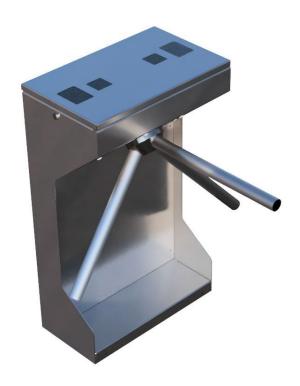

## <u>OL-20-ETP</u> ENHANCED TRIPOD TURNSTILE

## DESCRIPTION

THE OL-20-ETP IS A TRIPOD TURNSTILE ON A PORTABLE BASE. THE LOCKING MECHANISM CAN BE CONFIGURED AS MECHANICAL, 1 WAY ELECTRIC, OR 2 WAY ELECTRIC, AND COMES STANDARD WITH KEY OVERRIDE. THE LID CAN BE UPGADED TO ACCOMMODATE CARD READERS WITH A CARD READER WINDOW AND MOUNT. DIRECTIONAL LIGHTS CAN ALSO BE ADDED, WITH A CORRESPONDING WINDOW TO SEE THE LIGHT AFTER A VALID CARD SWIPE. AVAILABLE FINISHES INCLUDE, STAINLESS STEEL, OR POWDERCOATED.