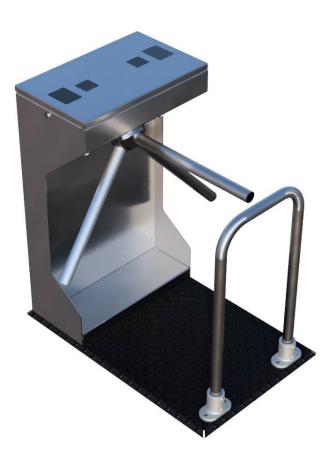

## <u>OL-20-ETP</u> ENHANCED TRIPOD TURNSTILE <u>PORTABLE</u>

**OUTLAW INDUSTRIES** "KEEPING THE BAD GUYS OUT"

## DESCRIPTION

THE OL-20-ETP PORTABLE IS A TRIPOD TURNSTILE ON A PORTABLE BASE. IT FEATURES A HANDLE AND WHEELS SO IT CAN BE MOVED EASILY FROM PLACE TO PLACE. THE LOCKING MECHANISM CAN BE CONFIGURED AS MECHANICAL, 1 WAY ELECTRIC, OR 2 WAY ELECTRIC, AND COMES STANDARD WITH KEY OVERRIDE. THE LID CAN BE UPGADED TO ACCOMMODATE CARD READERS WITH A CARD READER WINDOW AND MOUNT. DIRECTIONAL LIGHTS CAN ALSO BE ADDED, WITH A CORRESPONDING WINDOW TO SEE THE LIGHT AFTER A VALID CARD SWIPE. AVAILABLE FINISHES INCLUDE, STAINLESS STEEL, OR POWDERCOATED.