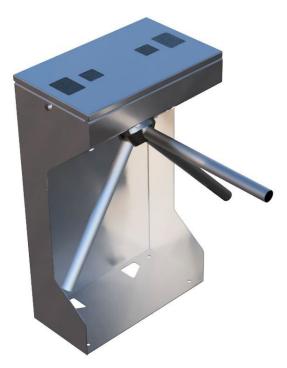

## DESCRIPTION

THE OL-20-TP TRIPOD TURNSTILE IS OUR MOST BASIC TRIPOD TURNSTILE. THE LOCKING MECHANISM CAN BE CONFIGURED AS MECHANICAL, 1 WAY ELECTRIC, OR 2 WAY ELECTRIC, AND COMES STANDARD WITH KEY OVERRIDE. THE LID CAN BE UPGADED TO ACCOMMODATE CARD READERS WITH A CARD READER WINDOW AND MOUNT. DIRECTIONAL LIGHTS CAN ALSO BE ADDED, WITH A CORRESPONDING WINDOW TO SEE THE LIGHT AFTER A VALID CARD SWIPE. AVAILABLE FINISHES INCLUDE, STAINLESS STEEL, OR POWDERCOATED.