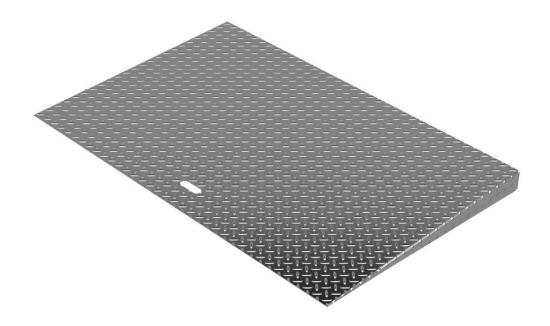

#### FOLD DOWN RAMPS

FOLD DOWN RAMPS ARE AVAILABLE AS AN ADD ON. FOLD DOWN RAMPS ARE MADE FROM ALUMINUM DIAMOND PLATE AND ARE FASTENED TO THE BASE WITH HINGES.

| OUTLAW INDUSTRIES         |  |
|---------------------------|--|
| 3475 S. CALHAN HWY        |  |
| CALHAN, CO 80808          |  |
| SALES@OUTLAWINDUSTRIES.CO |  |