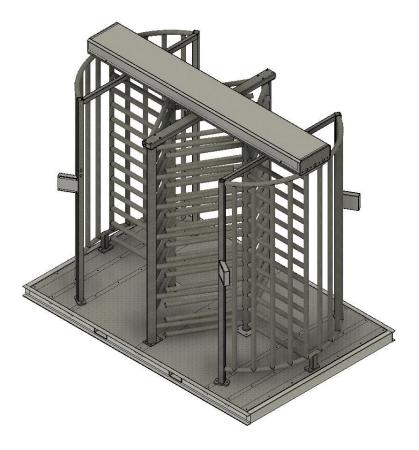

# AG-30-TT PORTABLE

### DESCRIPTION

The portable AG-30-TT is a heavy-duty turnstile with a portable base. The base is galvanized steel and the turnstile can be ordered in any of the following finishes, galvanized, powder coated, powder coat over galvanized, and stainless steel. The portable AG-30-T turnstile is a great solution for construction sites where you need a access control solution that you can move from jobsite to jobsite without having to reinstall the turnstile.