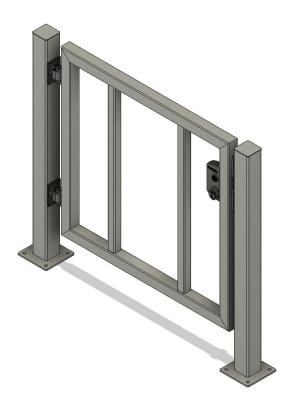

# **DESCRIPTION:**

THE **AG-36-BSG** IS A ROBUST, WAIST-HIGH, BI-DIRECTIONAL GATE DESIGNED TO PROVIDE A 36-INCH PASSAGE FOR SEAMLESS ACCESSIBILITY. ENGINEERED TO SERVE AS BOTH A RELIABLE BARRIER AND A SECURE EGRESS POINT, THE AG-36-BSG IS IDEAL FOR MANAGING PEDESTRIAN TRAFFIC IN A VARIETY OF FACILITIES.

#### STANDARD FEATURES:

- BI-DIRECTIONAL
- FULLY WELDED FRAME
- BI DIRECTIONAL-SEALED SELF-CLOSING HINGES

#### STANDARD OPTIONS:

- GALVANIZED FINISH
- LOCINOX LAKY LATCH
- LOCINOX SAKL STRIKE
- D AND D TECH SURECLOSE 57 CLOSER AND HINGE

#### MATERIAL USED:

- 3"x3" 11-GAUGE SQUARE TUBE
- 2"x2" 14-GAUGE SQUARE TUBE
- 1"x1" 14-GAUGE SQUARE TUBE (16 GAUGE IF STAINLESS)
- 1/4" PLATE

OUTLAW INDUSTRIES
3475 S. CALHAN HWY
CALHAN, CO 80808
SALES@OUTLAWINDUSTRIES.CO