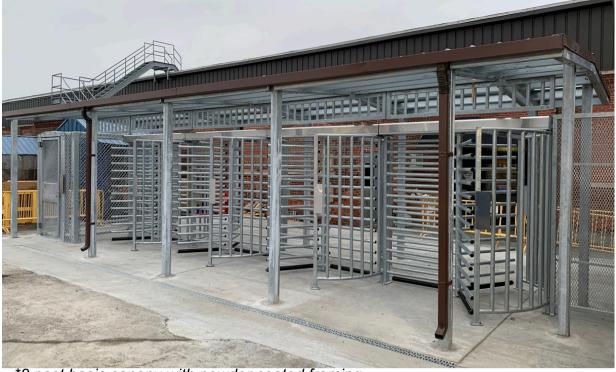

# PEAKED ROOF CANOPY DATA SHEET

\*8 post basic canopy with powder coated framing

# DESIGN AND PURPOSE

The Peaked Roof Canopy offers a straightforward and dependable solution for sheltering equipment and people. Engineered for durability and versatility, it features 11-gauge steel posts, 14-gauge channel, and receiver components, providing a lightweight yet robust structure. Available in 4-, 6-, and 8-post configurations, this canopy adapts to various needs and spaces. Choose between two roof styles—single slope (see our basic canopy) or peaked roof—to best suit your application. Its simple design ensures lower shipping costs and easy installation. Each canopy is shipped as a complete package, including posts, framing, roofing, gutters, downspouts, fasteners, rebar cages, and detailed assembly instructions. Customization options include various sizes, roofing and trim colors, and finishes for posts and framing.