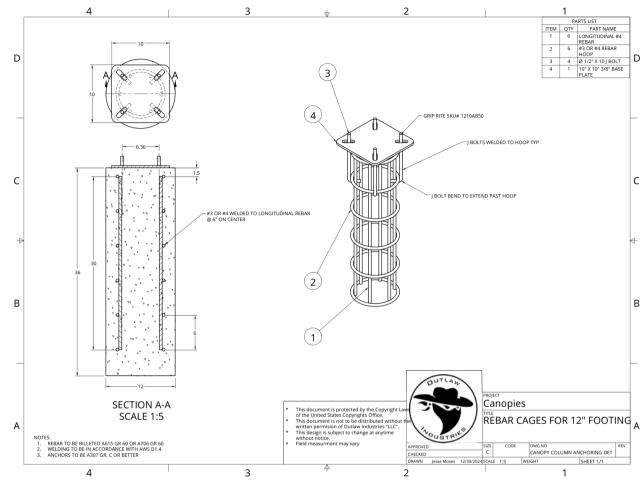

#### COLUMNS/REBAR CAGES

• 4x4 11guage galvanized steel square tube with 10"x10"x3/8" base plate