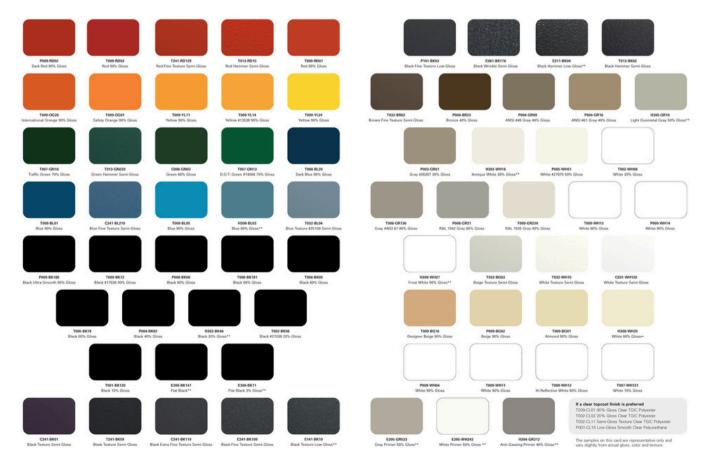

#### POWDER COAT OVER GALVANIZING UPGRADE

THE COLUMNS AND FRAMING STANDARD FINISH IS GALVANIZED, HOWEVER, IF DESIRED CAN BE UPGRADED TO BE POWDER COATED OVER GALVANIZED. SEE COMMON POWDER COAT COLORS BELOW.