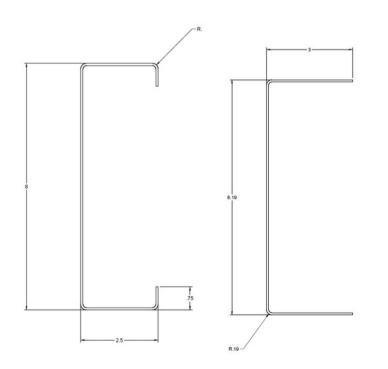

#### PURLINS

- C CHANNEL 14GA 8"x2.5
- RECEIVER 14 GA 8"X3"

#### TRIM PROFILES