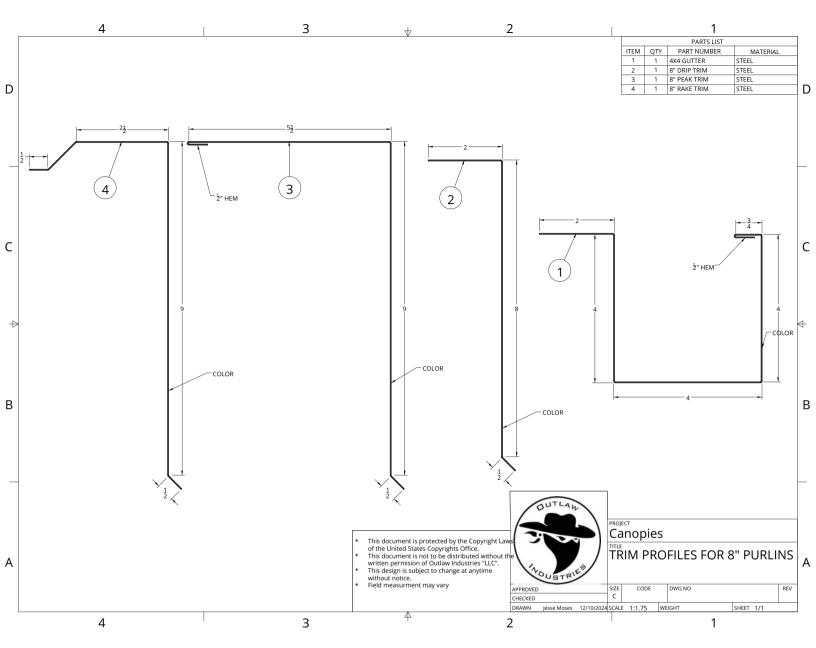

actual color chips are available from McElroy Metal and McElroy Metal contractors and distributors.

ANALYSIS IN THE PARTY PARTY AND A

PVDF indicates Kynar 500<sup>®</sup> Coating SMP indicates Silicone Modified Polyester Coating

All Standard colors are 29 gauge with Silicone Modified Polyester Coating.

\* Brandywine and Matte Black are 26 gauge deep tone PVDF colors - Additional cost will apply.

#### POWDER COAT OVER GALVANIZING UPGRADE

THE COLUMNS AND FRAMING STANDARD FINISH IS GALVANIZED, HOWEVER, IF DESIRED CAN BE UPGRADED TO BE POWDER COATED OVER GALVANIZED. SEE COMMON POWDER COAT COLORS BELOW.



#### COLUMNS/REBAR CAGES

• 4x4 11guage galvanized steel square tube with 10"x10"x3/8" base plate



#### PURLINS

- C CHANNEL 14GA 8"x2.5
- RECEIVER 14 GA 8"X3"



#### TRIM PROFILES



### ENGINEERING

\*\*\*\*Standard basic canopies are not engineered. If engineering is required then we can provide engineered stamped drawings for an additional cost. The cost for engineering will be billed 100% up front. Because engineering requirements may raise the price of the canopy, once we have the stamped drawings back, we will evaluate the cost and provide a proposal based off the engineering requirements. \*\*\*\*

# HAVE QUESTIONS?

🕓 1-800-590-0464

SALES@OUTLAWINDUSTRIES.CO