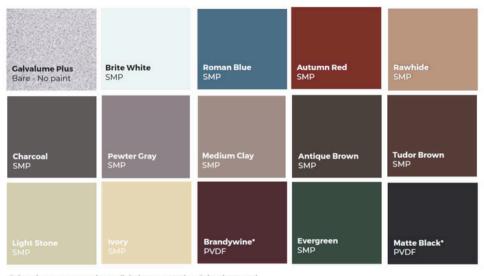

#### ROOFING AND TRIM COLORS

Colors shown may vary due to digital representation. Color charts and actual color chips are available from McElroy Metal and McElroy Metal contractors and distributors.

ANALYSIS IN THE PARTY PARTY AND A

PVDF indicates Kynar 500<sup>®</sup> Coating SMP indicates Silicone Modified Polyester Coating

All Standard colors are 29 gauge with Silicone Modified Polyester Coating.

\* Brandywine and Matte Black are 26 gauge deep tone PVDF colors - Additional cost will apply.