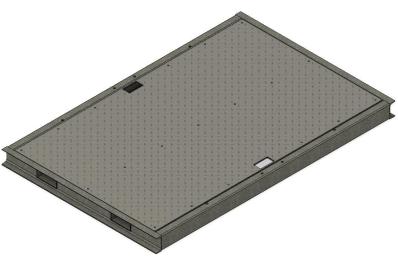

**OUTLAW INDUSTRIES** 

"KEEPING THE BAD GUYS OUT"

46"x72" PORTABLE BASE

## DESCRIPTION:

THE 46"x72" PORTABLE BASE IS USED WITH THE AG-36-ADA FULL HEIGHT ADA GATE. ALLOWING THE USER TO MOVE THE ADA GATE AROUND A JOB SITE OR BUILDING WITHOUT HAVING TO DISASSEMBLE IT. AN ADDITIONAL POPULAR OPTION FOR THE PORTABLE BASES IS THE PORTABLE BASE RAMPS.

## MATERIALS USED:

- 4"x4.5 Channel
- 4"x2" Rectangular tube
- 2"x2" SQUARE TUBE
- 3"x2" Angle
- 6"X3" RECTANGULAR TUBE
- 11 GAUGE DIAMOND PLATE