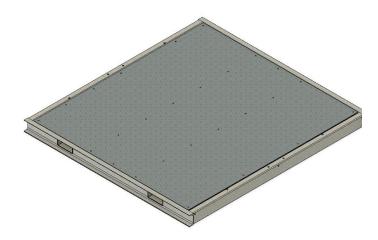

**OUTLAW INDUSTRIES** 

"KEEPING THE BAD GUYS OUT"

66"x72" PORTABLE BASE

## **DESCRIPTION:**

THE 66"X72" PORTABLE BASE IS USED WITH THE AG-27-T FULL HEIGHT TURNSTILE. ALLOWING THE USER TO MOVE THE TURNSTILE AROUND A JOB SITE OR BUILDING WITHOUT HAVING TO DISASSEMBLE IT. AN ADDITIONAL POPULAR OPTION FOR THE PORTABLE BASES IS THE PORTABLE BASE RAMPS.

## MATERIALS USED:

- 4"x4.5 Channel
- 4"x2" Rectangular tube
- 2"x2" SQUARE TUBE
- 3"x2" Angle
- 6"X3" RECTANGULAR TUBE
- 11 GAUGE DIAMOND PLATE